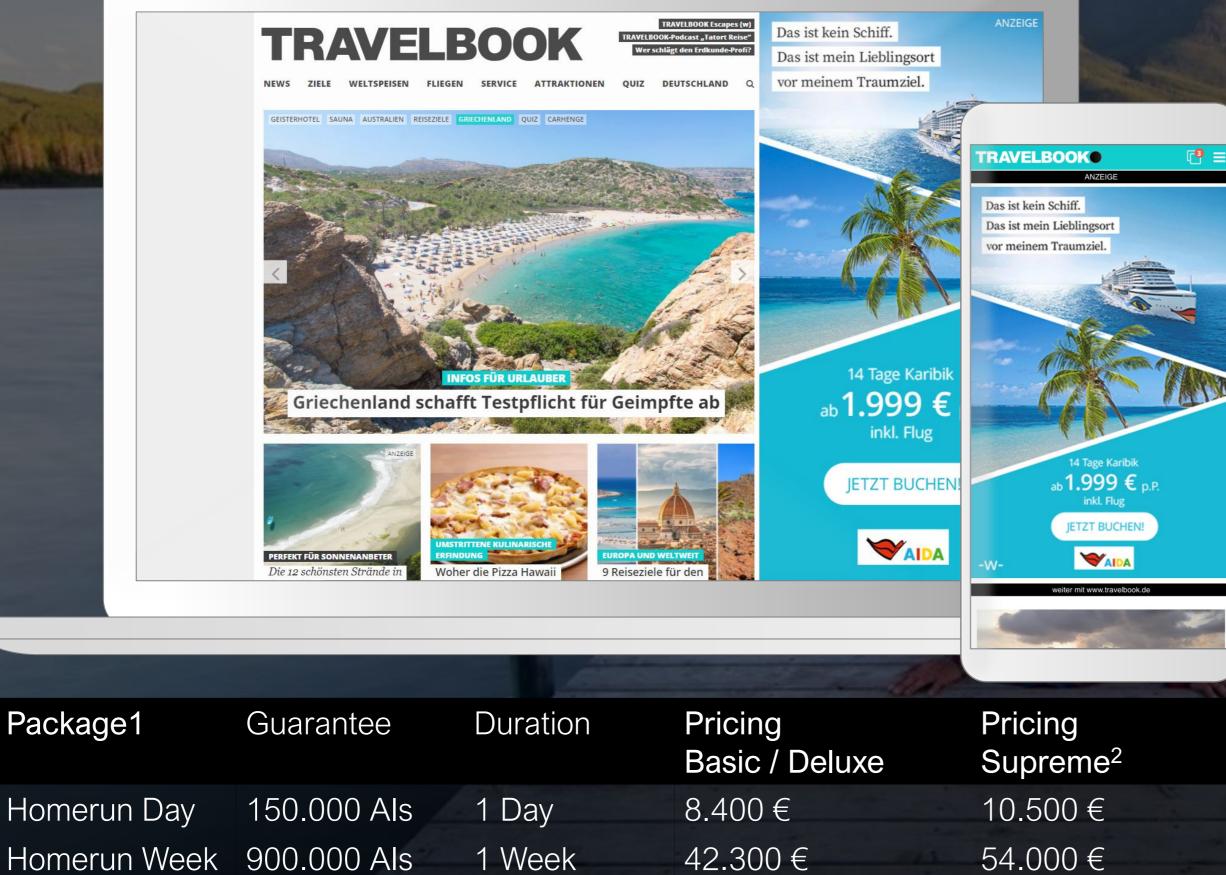

# BIG STAGE

Your Campaign is extensively in the direct field of vision of our strong brands in one day!

With the Big Stage, you emotionalize our users and charge them with full power.

After playing the video (length max. 8 seconds), a fireplace remains on the page.

On our special interest portal TRAVELBOOK you can reach 150,000 users per day or 900,000 per week!

## SPECTACULAR AND HIGH QUALITY HOMERUN

1) Incl. First Contact, Sat. & Sun.= 1 day | Exclusivity on the homepage except for CMS areas, e.g. Home Teaser and Taboola 10 2) The stationary Big Stage advertising medium is displayed on the homepage. The fallback advertising medium is played out in ROS. Additional approval from the editors required

54.000€

Der Homerun garantiert Marken einen individuellen und erstklassigen Auftritt.

11 M A TA A MARKA AN ANY ADA AND A MARKAN AND A

Neben einer Homepage-Festplatzierung, erhält der Kunde eine First Contact Platzierung (erster Page View) auf der gesamten Website abseits der Homepage) und erreicht so jeden User auf der gesamten Seite.