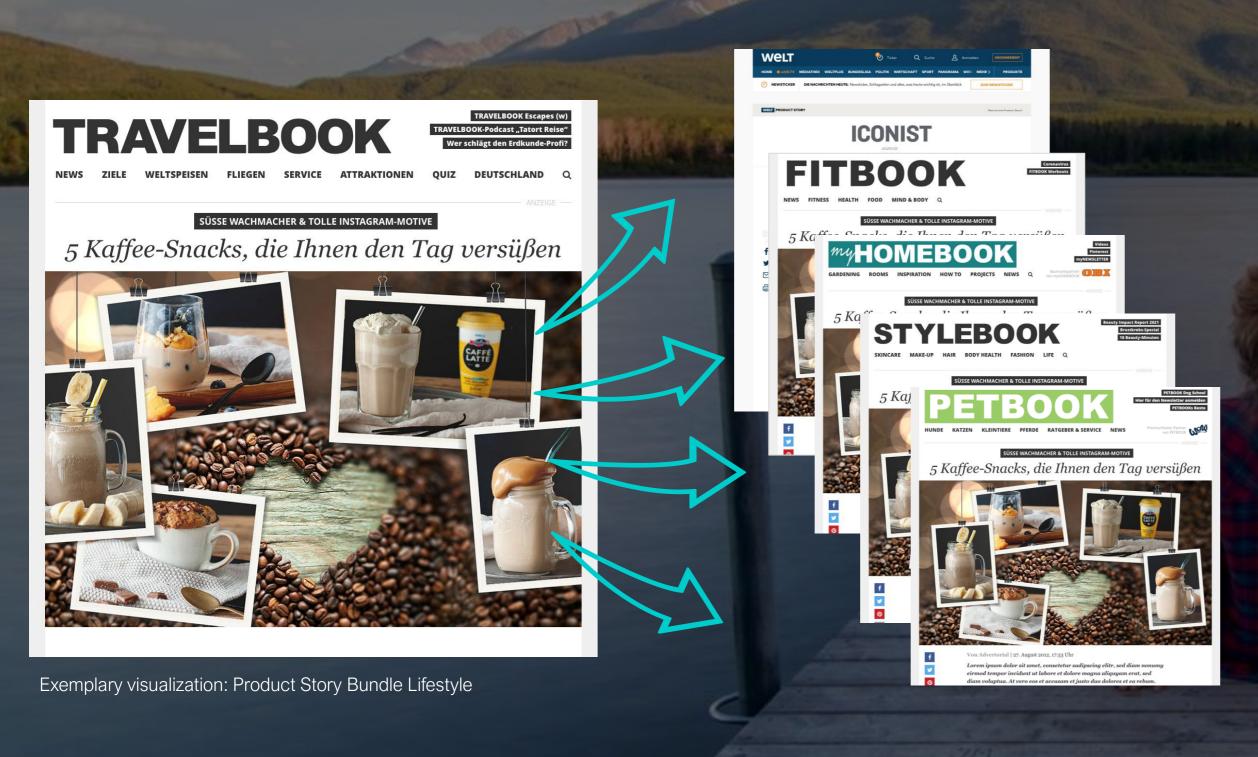

## PRODUCT-CENTERED, INDIVIDUALLY DESIGNED ADVERTISING STORYTELLING PRODUCT STORY

- 1) Travel = BILD (Channel Reise), WELT (Channel Reise), Travelbook (ROS) | Technology = ComputerBILD, Lifestyle = Travelbook, Stylebook, Petbook, myHomeBook, Fitbook (ROS), WELT (Channel ICONIST)
- 2) Material for the stories must be available 2-3 weeks before the start of the campaign for product stories.
- 3) Plus creation costs: 4.500€ (not SR or AE eligible)