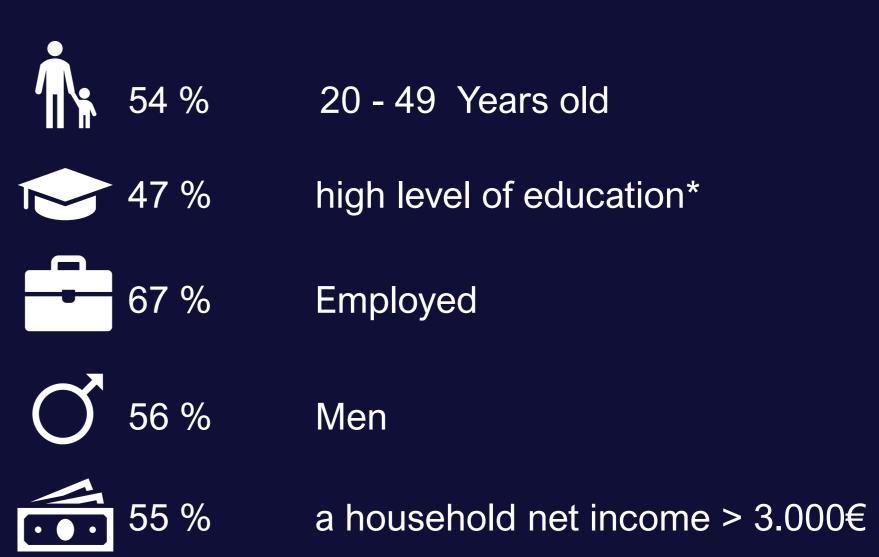

# TRAVELBOOK TARGET GROUP

#### TRAVEL IN THE LAST 12 MONTHS

- 4 and more short trips of 4 5 days: affinity index 222
- More than 12 business trips with hotel accommodation: affinity index 166
- 3 or longer vacation trips: affinity index 219