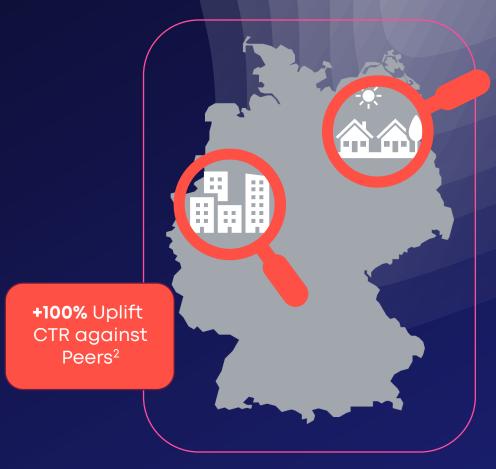

## REGIO FLEX 2

Targeted, regionalized advertising targeting in any zip code area with a regionalized advertising medium.

Non-Consent & Cookieless: Regional performance with high scaling Addressing down to the 5th zip code digit.