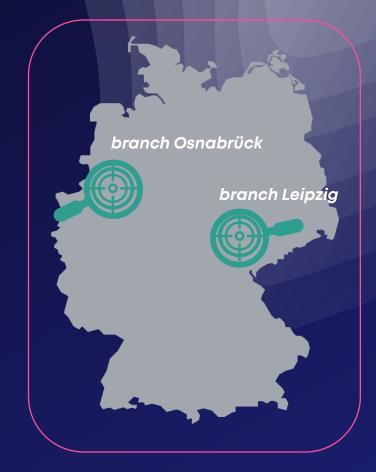

# REGIO PLUS 3

Targeted, regionalised advertising in any postcode area with a high number of individualised advertising media

Non-Consent & Cookieless: Regional performance with high scaling Addressing down to the 5th postcode location