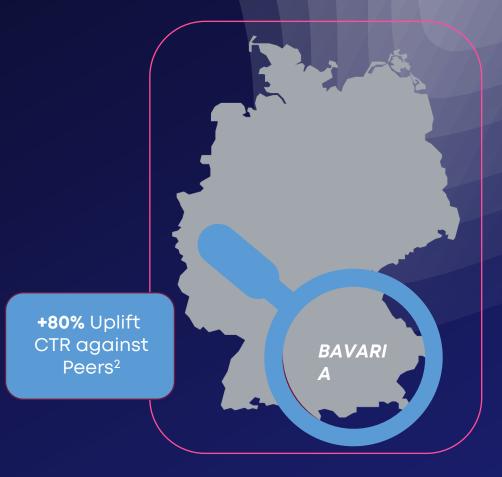

## REGIO STANDARD 1

Targeted, regionalised advertising in *predefined cities or* one/several federal states with one advertising medium

Non-Consent & Cookieless: Regional performance with high scaling Addressing down to the 5th postcode digit