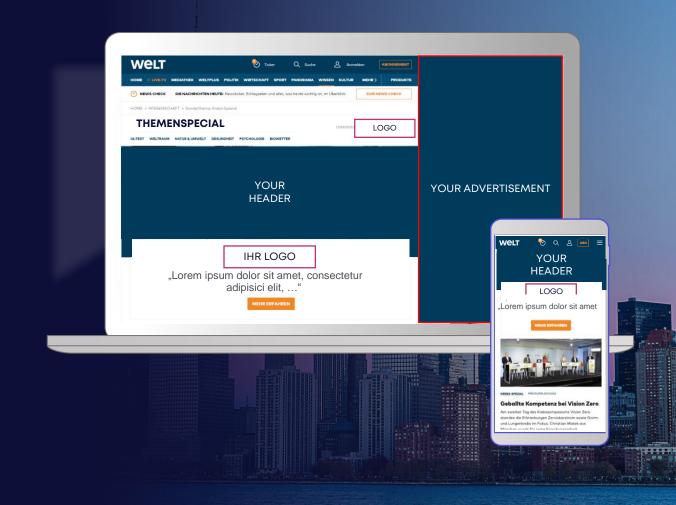

As the sponsor of the topic special, you are at the center and your advertising material is placed close to the editorial content

### PRESENTING

You will be placed in the theme special and the selected editorial articles, stationary with the sitebar format and multiscreen with a medium rectangle.

As the sender of the special, you are prominently displayed in a header and presenting footer for the entire duration of the special.

#### HOME PRESENCE

Benefit from a stage presence on the WELT homepage when you book a Theme Special M or L package.

Your brand is prominently placed with a fixed logo and users can access your special directly.