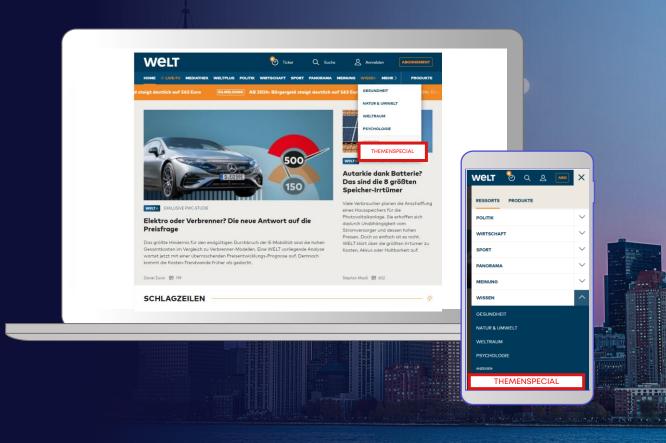

# NAVIGATION ENTRY AND TRAFFIC ACCESS

You will receive a fixed navigation entry on WELT for the entire duration of the special and thus receive maximum awareness for your special.

The focus is on performance through individual traffic-generating advertising media on WELT.de (sitebar + mobile medium rectangle).