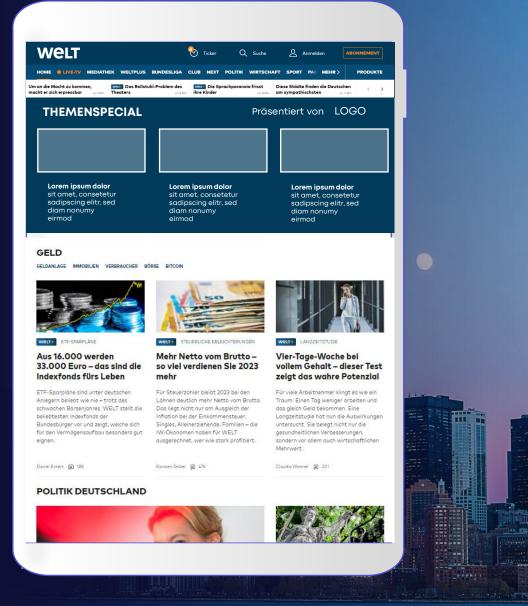

### PRESENTING

You will be placed in the theme special and the selected editorial articles, stationary with the sitebar format and multiscreen with a medium rectangle.

As the sender of the special, you are prominently displayed in a header and presenting footer for the entire duration of the special.

#### HOME PRESENCE

Benefit from a stage presence on the WELT homepage when you book a Theme Special M or L package.

Your brand is prominently placed with a fixed logo and users can access your special directly.