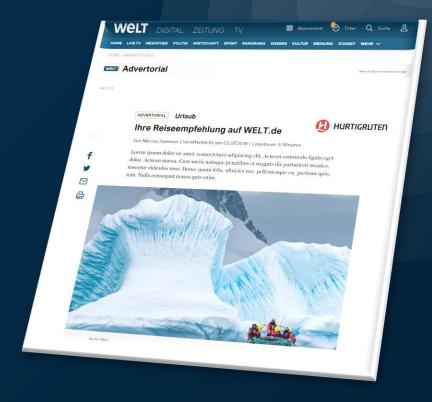

#### **Cross-media Implementation**

The digital travel recommendation will be integrated into the WELT.de travel section. By adapting the print texts, we create a tone in the WELT style, taking our users on a captivating journey with your texts, images, and videos. Numerous links guide WELT.de users to your landing page<sup>1</sup>.

Placement: WELT Digital.de (6 weeks)

Package: Multiscreen Medium Rectangle (ROS),

Billboard & Content Ad 4:1

Performance: 4,000,000 Ad Impressions

Gross Price: €25,000.00

Reporting: Basic