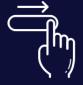

## The advertising medium with a surprise effect

How it works: Advertising material consists of a medium rectangle; on click a banner opens, consisting of 3 creatives, which can be controlled automatically and on user interaction by swiping