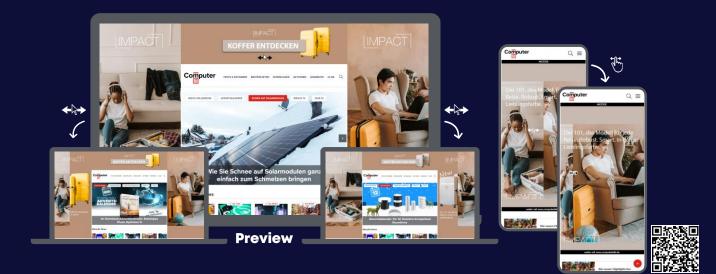

## Two spaces in one ad with maximum viewability!

How it works: Two background images, or 6 Creatives1, which become visible alternately by moving the mouse; in the Mobile Interscroller, the two Creatives become visible by swiping

**Booking options:** Home Run Deluxe (see object-factsheets)

Notes: A billboard is required for tablets

) The 6 creatives consist of 2x sitebar left + 2x sitebar right + 2x billboard, a background colour (HEX colour code) can be supplied Technical specifications of the advertising formats and dimensions can be found at <u>https://www.mediaimpact.de/en/digital-formats</u> All <u>prices</u> are (unless otherwise stated) CPM or fixed prices, less usual discounts and AE, plus VAT. | Errors and omissions excepted.