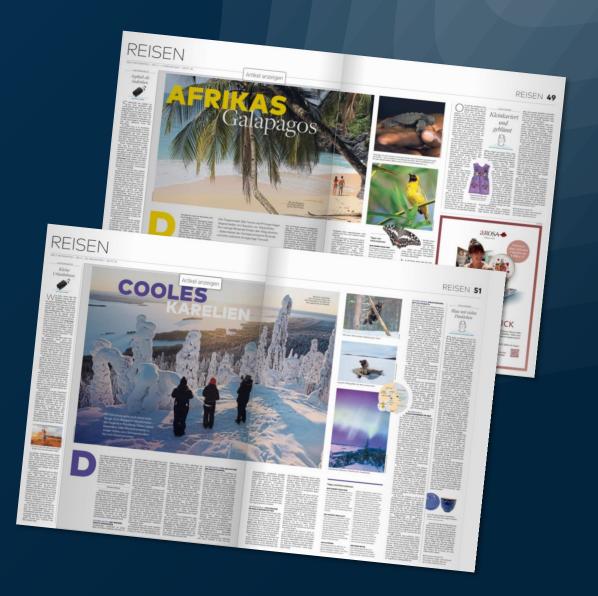

### **Classic Appearance**

#### Customise your advertisement and place it in the travel market of **DIE WELT**\* and **WELT AM SONNTAG**\*.

#### Benefit from the heavily discounted prices.

- Formats: adverts with stand-alone position or advertising section
- Placement: Travel

Advertising deadline Sat./Sun.:

Wednesday of the previous week, 3 p.m. (adverts with sole placement)