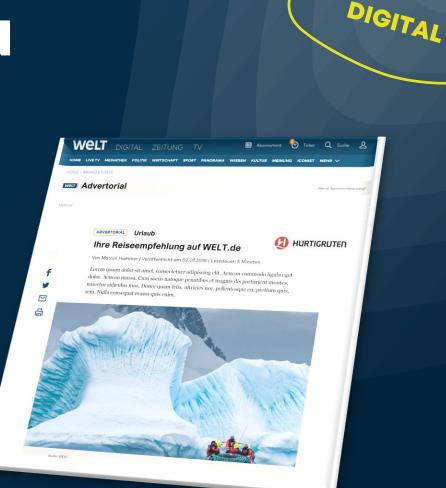

### **TRAVEL RECOMMENDATION**

#### **Cross-media Implementation**

The digital travel recommendation will be integrated into the WELT.de travel section. By adapting the print texts, we create a tone in the WELT style, taking our users on a captivating journey with your texts, images, and videos. Numerous links guide WELT.de users to your landing page<sup>1</sup>.

| Placement:   | WELT Digital.de (6 weeks)                                         |
|--------------|-------------------------------------------------------------------|
| Package:     | Multiscreen Medium Rectangle (ROS),<br>Billboard & Content Ad 4:1 |
| Performance: | 4,000,000 Ad Impressions                                          |
| Gross Price: | €25,000.00                                                        |
| Reporting:   | Basic                                                             |

<sup>1</sup> Plus creation costs: WELT €3,500 | ICONIST: €3,000 (Not eligible for SR or AE discounts). Material for the stories must be provided at least 2 weeks before the campaign start for advertorials. All prices are, unless otherwise noted, CPM or fixed prices, plus AE and VAT. | Subject to changes and errors.